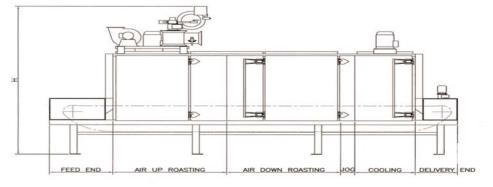

The roaster can be designed to meet specific requirements, with construction in various amounts of stainless steel, starting from product contact parts only.

Various feed systems are available, including, hopper, and cross vibratory feeder as are various conveyor cleaning systems and fire suppression system.

## **TYPICAL COMPAK STYLE NUT ROASTER DIMENSIONS**

| MODEL | CONVEYOR WIDTH | OA     | Н      | W      |
|-------|----------------|--------|--------|--------|
| 400M  | 1.20 m         | 4.84 m | 3.22 m | 1.76 m |
| 600M  | 1.20 m         | 5.90 m | 3.22 m | 1.76 m |