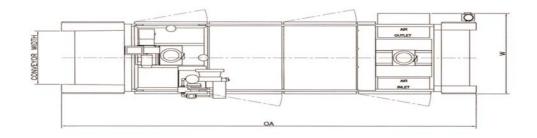

## **TYPICAL COMPAK STYLE NUT ROASTER DIMENSIONS**

| MODEL | CONVEYOR WIDTH | OA     | Н      | W      |
|-------|----------------|--------|--------|--------|
| 400M  | 1.20 m         | 4.84 m | 3.22 m | 1.76 m |
| 600M  | 1.20 m         | 5.90 m | 3.22 m | 1.76 m |