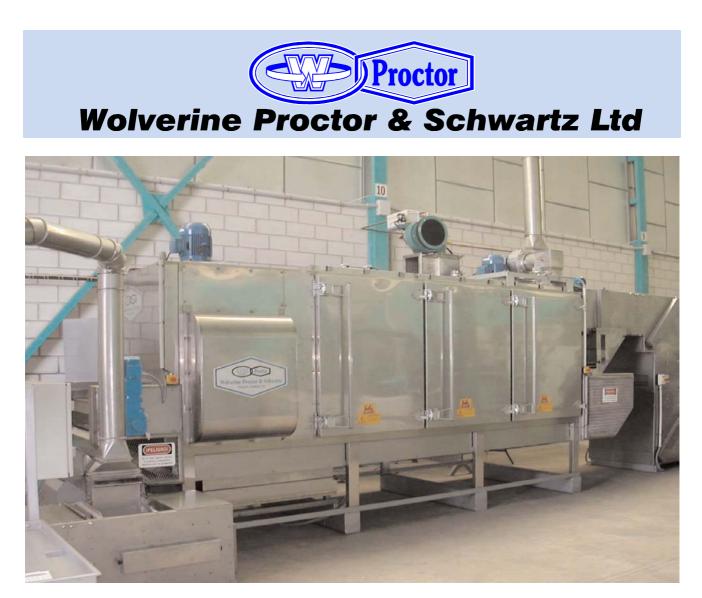

## **Small Capacity Compak Style Nut Roasters**

For continuous processing of nuts, Wolverine Proctor & Schwartz is the largest manufacturer of nut roasters world wide.

As you investigate equipment for your processes you will find our name is synonymous with nut roasting.

With over 30 years of nut roasting experience, we have developed proven technology and with over 400 installations worldwide, global experience.

The small capacity compak nut roaster is available in four models and includes the following advantages:

- Improved operating efficiency with a continuous roasting process.
- Gentle product treatment reduces breakage, skins & coating loss.

- Maximum access for cleanability.
- Uniform roast due to superior air and heat distribution.
- Integral cooler stops roasting process at the optimum point.
- Processing flexibility allows a wide range of products to be processed on any one roaster.

The roaster can be designed to meet specific requirements, with construction in various amounts of stainless steel, starting from product contact parts only.

Various feed systems are available, including, hopper, and cross vibratory feeder as are various conveyor cleaning systems and fire suppression system.